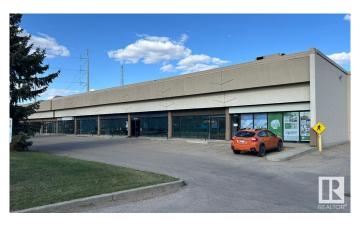

## \$0 - 10445 172 Street, Edmonton

MLS® #E4424375

Built in 1980

MLS® #

Acres

Type Status

**Bathrooms** 

Year Built

## \$0

0 Bedroom, 0.00 Bathroom, Office on 0.00 Acres

Stone Industrial, Edmonton, AB

Church/assembly space available for lease on the west end of Edmonton. The current build out is comprised of a large welcoming foyer, auditorium with stage, sound booth, multiple meeting rooms/classrooms, kitchen/prep area, café space, offices and washroom facilities. Previously used as a church and with hvac throughout. Potential to demise to create a 2,500 sq.ft.± and 9,000 sq.ft.± area.