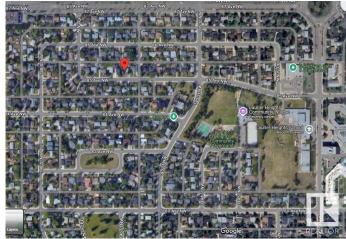

# \$319,000 - 14610 85 Ave, Edmonton

MLS® #E4423606

#### \$319.000

0 Bedroom, 0.00 Bathroom, Single Family on 0.00 Acres

Laurier Heights, Edmonton, AB

This 25 ft wide by 100 ft long vacant lot offers the perfect opportunity to build your dream home in one of Edmonton's most desirable communities. Prime location with a wealth of amenities nearby, including shopping, golf courses, and the Laurier Heights Community Center & Arena - minutes from downtown. Enjoy the convenience of being within walking distance to Laurier Heights School (Elementary and Junior High), the Edmonton Valley Zoo, parks, and the scenic North Saskatchewan River. This mature community features a charming blend of old and new homes and offers the best of both nature and urban living. The lot is ready for development, as the existing home has already been demolished. You have the option to purchase the lot and build your dream home yourself, or work with a builder of your choice. Imagine creating a beautiful two-story home with a legal basement suite for extra income and a double detached garage. Don't miss the chance to secure your future in this vibrant, family-friendly neighborhood!

# **Community Information**

Address 14610 85 Ave

Area Edmonton

Subdivision Laurier Heights

City Edmonton
County ALBERTA

Province AB

Postal Code T5R 3Z4