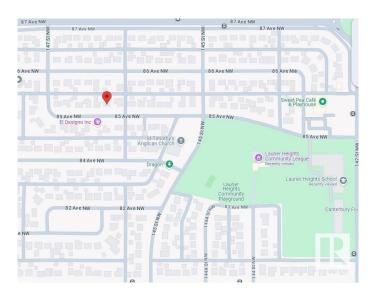

# \$319,000 - 14610 85 Ave, Edmonton

MLS® #E4423606

#### \$319.000

0 Bedroom, 0.00 Bathroom, Single Family on 0.00 Acres

Laurier Heights, Edmonton, AB

This 25 ft wide by 100 ft long vacant lot offers the perfect opportunity to build your dream home in one of Edmonton's most desirable communities. Prime location with a wealth of amenities nearby, including shopping, golf courses, and the Laurier Heights Community Center & Arena - minutes from downtown. Enjoy the convenience of being within walking distance to Laurier Heights School (Elementary and Junior High), the Edmonton Valley Zoo, parks, and the scenic North Saskatchewan River. This mature community features a charming blend of old and new homes and offers the best of both nature and urban living. The lot is ready for development, as the existing home has already been demolished. You have the option to purchase the lot and build your dream home yourself, or work with a builder of your choice. Imagine creating a beautiful two-story home with a legal basement suite for extra income and a double detached garage. Don't miss the chance to secure your future in this vibrant, family-friendly neighborhood!

# **Community Information**

Address 14610 85 Ave

Area Edmonton

Subdivision Laurier Heights

City Edmonton
County ALBERTA

Province AB

Postal Code T5R 3Z4