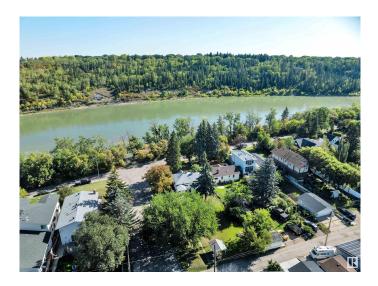

#### \$825,000

2 Bedroom, 1.00 Bathroom, 1,081 sqft Single Family on 0.00 Acres

Riverdale, Edmonton, AB

HUGE CORNER LOT NEXT TO THE RIVER! UNBEATABLE LOCATION! IDEAL FOR FUTURE DEVELOPMENT! Searching for the ideal lot close to downtown in desirable Riverdale? This 10,354 sq ft lot (approx 50' x 205') with an existing bungalow in place is the perfect location for multifamily development or build your dream home! Located only steps to river valley trails & downtown, this is a rare opportunity for investors seeking a one of a kind property. The property has newer shingles, furnace, HWT; liveable until you decide on your infill aspirations. Quiet & serene, yet close to the action. Don't miss it!

# **Community Information**

| Address     | 10148 87 Street |
|-------------|-----------------|
| Area        | Edmonton        |
| Subdivision | Riverdale       |
| City        | Edmonton        |
| County      | ALBERTA         |
| Province    | AB              |
| Postal Code | T5H 1N4         |