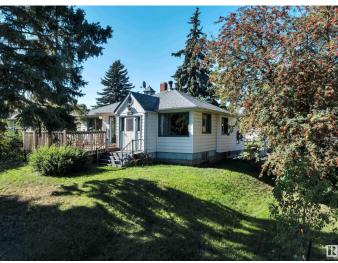

#### \$825,000

2 Bedroom, 1.00 Bathroom, 1,081 sqft Single Family on 0.00 Acres

Riverdale, Edmonton, AB

HUGE CORNER LOT NEXT TO THE RIVER! UNBEATABLE LOCATION! IDEAL FOR FUTURE DEVELOPMENT! Searching for the ideal lot close to downtown in desirable Riverdale? This 10,354 sq ft lot (approx 50' x 205') with an existing bungalow in place is the perfect location for multifamily development or build your dream home! Located only steps to river valley trails & downtown, this is a rare opportunity for investors seeking a one of a kind property. The property has newer shingles, furnace, HWT; liveable until you decide on your infill aspirations. Quiet & serene, yet close to the action. Don't miss it!

Built in 1946

# Exterior

| Exterior          | Wood                                                          |
|-------------------|---------------------------------------------------------------|
| Exterior Features | Back Lane, Golf Nearby, Picnic Area, Schools, Shopping Nearby |
| Roof              | Asphalt Shingles                                              |
| Construction      | Wood                                                          |
| Foundation        | Concrete Perimeter                                            |