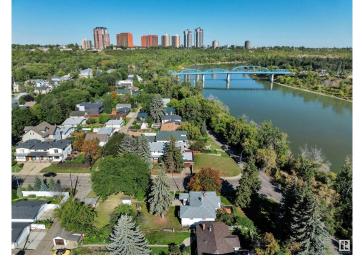

#### \$825,000

2 Bedroom, 1.00 Bathroom, 1,081 sqft Single Family on 0.00 Acres

Riverdale, Edmonton, AB

HUGE CORNER LOT NEXT TO THE RIVER! UNBEATABLE LOCATION! IDEAL FOR FUTURE DEVELOPMENT! Searching for the ideal lot close to downtown in desirable Riverdale? This 10,354 sq ft lot (approx 50' x 205') with an existing bungalow in place is the perfect location for multifamily development or build your dream home! Located only steps to river valley trails & downtown, this is a rare opportunity for investors seeking a one of a kind property. The property has newer shingles, furnace, HWT; liveable until you decide on your infill aspirations. Quiet & serene, yet close to the action. Don't miss it!

# **Community Information**

| Address     | 10148 87 Street |
|-------------|-----------------|
| Area        | Edmonton        |
| Subdivision | Riverdale       |
| City        | Edmonton        |
| County      | ALBERTA         |
| Province    | AB              |
| Postal Code | T5H 1N4         |