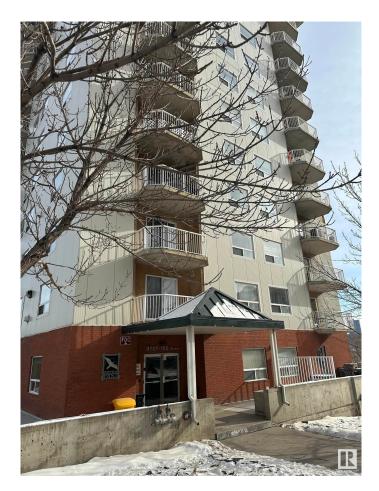

# \$185,000 - 206 9707 105 Street, Edmonton

MLS® #E4423125

# **Community Information**

| Address     | 206 9707 105 Street |
|-------------|---------------------|
| Area        | Edmonton            |
| Subdivision | Downtown (Edmonton) |

| City        | Edmonton |
|-------------|----------|
| County      | ALBERTA  |
| Province    | AB       |
| Postal Code | T5K 2Y4  |

# Exterior

| Exterior          | Concrete, Brick       |
|-------------------|-----------------------|
| Exterior Features | Public Transportation |
| Roof              | Metal                 |
| Construction      | Concrete, Brick       |
| Foundation        | Concrete Perimeter    |