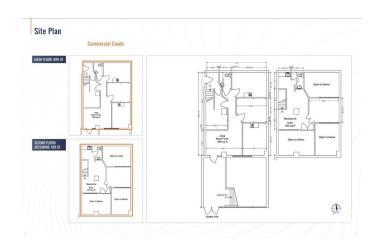

### \$545,000

0 Bedroom, 0.00 Bathroom, Retail on 0.00 Acres

Downtown (Edmonton), Edmonton, AB

Visit the Listing Brokerage (and/or listing REALTOR®) website to obtain additional information. Cambridge Lofts Commercial Condo is an exceptional property located on Jasper Avenue, one of Edmonton's most prominent and bustling streets, offering high visibility and easy access to key amenities. Situated in the heart of the downtown core and surrounded by office buildings, retail spaces, and residential developments, this location benefits from a steady flow of pedestrian traffic and a vibrant entertainment district.

#### **Essential Information**

MLS® # E4422068 Price \$545,000

Bathrooms 0.00
Acres 0.00
Year Built 1968
Type Retail
Status Active