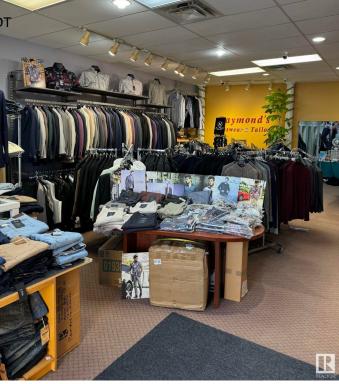

#### \$295,000

0 Bedroom, 0.00 Bathroom, Business on 0.00 Acres

Hudson, Edmonton, AB

Take ownership of a well-established and reputable tailoring business that has been successfully operating for over 20 years. This turnkey opportunity comes with a loyal clientele, a strong reputation for quality craftsmanship, and a fully equipped workspace, making it ideal for an experienced tailor or entrepreneur looking to step into a thriving business. The sale includes all inventory, furniture, and equipment, ensuring a seamless transition for the new owner. Located in a high-visibility area with steady foot traffic, this business offers excellent growth potential. Whether you're looking to expand your existing operations or start fresh with a proven and profitable venture.