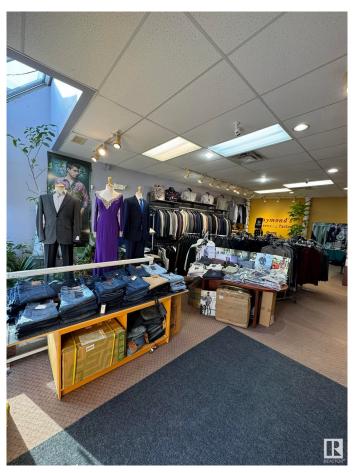

#### \$295,000

0 Bedroom, 0.00 Bathroom, Business on 0.00 Acres

Hudson, Edmonton, AB

Take ownership of a well-established and reputable tailoring business that has been successfully operating for over 20 years. This turnkey opportunity comes with a loyal clientele, a strong reputation for quality craftsmanship, and a fully equipped workspace, making it ideal for an experienced tailor or entrepreneur looking to step into a thriving business. The sale includes all inventory, furniture, and equipment, ensuring a seamless transition for the new owner. Located in a high-visibility area with steady foot traffic, this business offers excellent growth potential. Whether you're looking to expand your existing operations or start fresh with a proven and profitable venture.