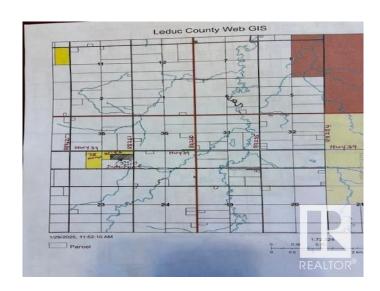

# \$1,842,468 - Sw Corner Of Hwy 39 & Rr 261, Rural Leduc County

MLS® #E4421631

### \$1,842,468

0 Bedroom, 0.00 Bathroom, Rural on 76.00 Acres

None, Rural Leduc County, AB

Amazing parcel of land 76 acres, located on HWY39 and RR 261 in the southwest corner. Excellent HWY 39 location. 37.07 acres, more or less, out of 76 acres are already rezoned to : INDUSTRIAL / Agricultural RESOURCE District and 38.93 acres are still agricultural. Great piece of land for Highway Industrial / Agri Business type of uses. Another piece - 78 acres immediately west of these 76 acres are also available for sale for: \$1,014,000/ \$13,000 an acre. 78 acres are also located on HWY 39 between RR 261 & 262 in Leduc county. These Lands are well located right on HWY, only 3 miles West of city of Leduc & Edmonton International Airport. Easy Access to HWY 60 & QEII (HWY2) via HWY 39.

## **Community Information**

Address Sw Corner Of Hwy 39 & Rr 261

Area Rural Leduc County

Subdivision None

City Rural Leduc County

County ALBERTA

Province AB

Postal Code T0C 0V0