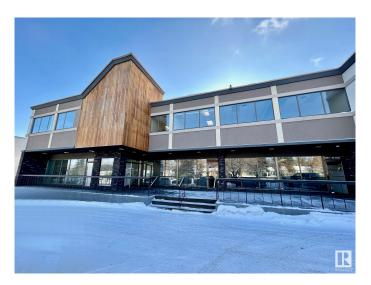

#### \$0

0 Bedroom, 0.00 Bathroom, Office on 0.00 Acres

Rosedale Industrial, Edmonton, AB

2390 Square feet of 2nd floor nicely developed office space with ample parking and 7 outside offices with natural light, private waiting area and private reception area, lunch room and boardroom. Highly secure space with available cameras and alarms professionally installed by Price Langevin Security Consultants. Part of a 20,000 square foot building with 6 professional tenants.

# **Community Information**

Address 202 9411 63 Avenue

Area Edmonton

Subdivision Rosedale Industrial

City Edmonton
County ALBERTA

Province AB

Postal Code T6E 0G2