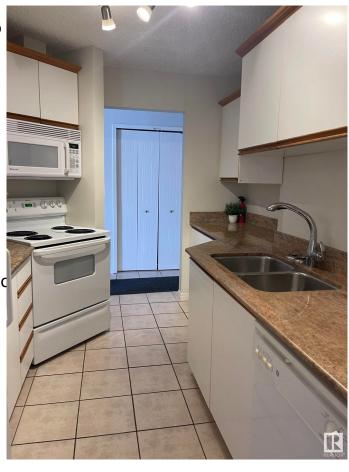

### \$124,900

1 Bedroom, 1.00 Bathroom, 661 sqft Condo / Townhouse on 0.00 Acres

Fulton Place, Edmonton, AB

This is a one bedroom gem in a great location. Clean, quiet and great floor plan, with a really spacious kitchen, comfy living room area, a cozy dining area and a space for a desk or yoga mat!! Bedroom is huge with double door closet, clean 4 piece bathroom and a combo unit washer/dryer inside the suite. Shower head updated, newer tiles in bathroom and some updated plumbing. Double security door entrance, includes a titled parking stall and this unit is an end unit, so close to back door entrance for easy access to parking. Parking stall includes power, condo fees include utilities except electricity. Large patio doors and a patio for fresh air and natural light. Location is great for downtown commute and close to public transportation!! Shopping and all amenities within walking distance.

## Interior

Appliances Dishwasher-Built-In, Euro

Stove-Electric

Heating Forced Air-1, Natural Gas