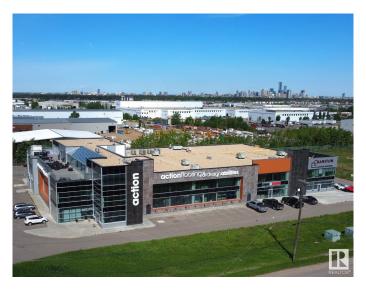

## \$13,995,000

0 Bedroom, 0.00 Bathroom, Industrial on 0.00 Acres

Roper Industrial, Edmonton, AB

Court Ordered Sale. The Former Action Flooring Building offers 57,593 sq.ft.± on a 4.22± acre site, including 1.64± acres of development-ready land. The property is comprised of small and mid sized bays offering developed office, retail showroom and warehouse space with 4 Dock level loading Doors and 6 Grade level loading doors. This property offers an exceptional opportunity for an owner-user to occupy a portion of the premises while leveraging the remaining space to generate additional revenue. The surplus areas present versatile possibilities, including leasing to tenants for steady income or potentially subdividing and condominiumizing the property to maximize its value and market appeal.

## **Community Information**

Address 6810 50 Street

Area Edmonton

Subdivision Roper Industrial

City Edmonton
County ALBERTA

Province AB

Postal Code T6B 2N7