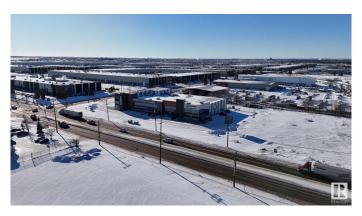

## \$13,995,000

0 Bedroom, 0.00 Bathroom, Industrial on 0.00 Acres

Roper Industrial, Edmonton, AB

Court Ordered Sale. The Former Action Flooring Building offers 57,593 sq.ft.± on a 4.22± acre site, including 1.64± acres of development-ready land. The property is comprised of small and mid sized bays offering developed office, retail showroom and warehouse space with 4 Dock level loading Doors and 6 Grade level loading doors. This property offers an exceptional opportunity for an owner-user to occupy a portion of the premises while leveraging the remaining space to generate additional revenue. The surplus areas present versatile possibilities, including leasing to tenants for steady income or potentially subdividing and condominiumizing the property to maximize its value and market appeal.

## **Community Information**

Address 6810 50 Street

Area Edmonton

Subdivision Roper Industrial

City Edmonton
County ALBERTA

Province AB

Postal Code T6B 2N7