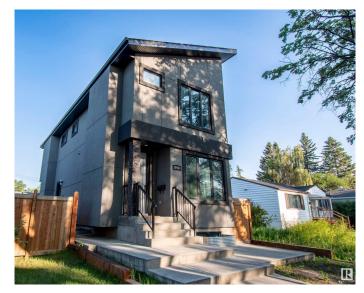

### \$699,000

5 Bedroom, 3.50 Bathroom, 1,726 sqft Single Family on 0.00 Acres

North Glenora, Edmonton, AB

Find your ideal lifestyle in this incredible property in North GLENORA! Pre-Sale BRAND NEW 1938 sq ft above grade SKINNY home . Property showcases large living space with electric fireplace, 5 large bedrooms, 4.5 bathrooms including en-suite luxurious bathroom in the master suite, flex area on the main and bonus area upstairs. The open concept kitchen will take your breath away with its high end finishes throughout Property will include fully finished basement with legal secondary suite and side entry, plus an oversized double garage. 10yr New Home Warranty included. Easy access to downtown, schools, shopping and the ravine/river valley is only a few blocks away!!