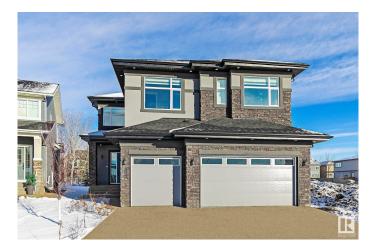

# \$1,199,000 - 5606 Cautley Cove, Edmonton

MLS® #E4420912

#### \$1,199,000

7 Bedroom, 5.00 Bathroom, 3,064 sqft Single Family on 0.00 Acres

Chappelle Area, Edmonton, AB

Stunning! This fully finished legacy home /w 7 bdrms & 5 baths, A/C & IN FLOOR HEATED BSMNT& TRIPLE CAR GARAGE awaits only you! This unique &functional 3000+sqft plan offers versatility for a

| Basement          | Full, Finished                                                                                                                                                                                                                                                 |
|-------------------|----------------------------------------------------------------------------------------------------------------------------------------------------------------------------------------------------------------------------------------------------------------|
| Exterior          |                                                                                                                                                                                                                                                                |
| Exterior          | Wood, Stucco, Stone                                                                                                                                                                                                                                            |
| Exterior Features | Airport Nearby, Backs Onto Park/Trees, Cul-De-Sac, Environmental<br>Reserve, Golf Nearby, Landscaped, No Back Lane, No Through Road,<br>Park/Reserve, Playground Nearby, Private Setting, Public<br>Transportation, Schools, Shopping Nearby, Partially Fenced |
| Roof              | Asphalt Shingles                                                                                                                                                                                                                                               |
| Construction      | Wood, Stucco, Stone                                                                                                                                                                                                                                            |
| Foundation        | Concrete Perimeter                                                                                                                                                                                                                                             |