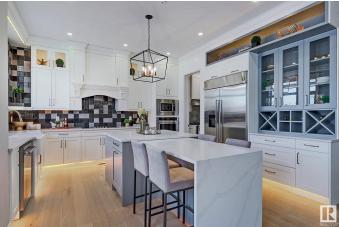

#### \$1,199,000

7 Bedroom, 5.00 Bathroom, 3,064 sqft Single Family on 0.00 Acres

Chappelle Area, Edmonton, AB

Stunning! This fully finished legacy home /w 7 bdrms & 5 baths, A/C & IN FLOOR HEATED BSMNT& TRIPLE CAR GARAGE awaits only you! This unique &functional 3000+sqft plan offers versatility for a

growing/multigenerational family. The main flr great rm is anchored by a gas fireplace that highlights the generous open to above main flr living space noting oversized islnd & chefs kitchen that functionally extends to a spice kitchen /w additional range, d/w & sink. MAIN FLR BDRM is nestled near the FULL MAIN FLR BATH! Glorious mudroom/w cubbies & closed storage & office complete the main level. Upstairs highlights a owners retreat w/private balcony overlooking the mature growth green space, ensuite boasting dual vanities & w/i closet. 3 more bdrms in addition to 2 more full washrooms are found on this level . Amazing bonus rm with open to below views, upper level laundry/w sink that also connects to the owners w/i closet. Finished bsmnt, wet bar, 2 bsmnt bedrooms and additional family rm! Start living the legacy!

### Amenities

| Amenities         | Air Conditioner, Ceiling 10 ft., Ceiling 9 ft., Closet Organizers, Deck, Hot<br>Water Natural Gas, No Animal Home, No Smoking Home,<br>Smart/Program. Thermostat, Vaulted Ceiling, Vinyl Windows, Wet Bar,<br>Green Building, HRV System, Natural Gas BBQ Hookup, Natural Gas<br>Stove Hookup, 9 ft. Basement Ceiling |
|-------------------|-----------------------------------------------------------------------------------------------------------------------------------------------------------------------------------------------------------------------------------------------------------------------------------------------------------------------|
| Parking Spaces    | 6                                                                                                                                                                                                                                                                                                                     |
| Parking           | Heated, Insulated, Triple Garage Attached                                                                                                                                                                                                                                                                             |
| Interior          |                                                                                                                                                                                                                                                                                                                       |
| Interior Features | ensuite bathroom                                                                                                                                                                                                                                                                                                      |
| Appliances        | Air Conditioning-Central, Alarm/Security System, Dryer, Garage Opener,<br>Oven-Built-In, Oven-Microwave, Refrigerator, Stove-Countertop Electric,<br>Stove-Gas, Vacuum System Attachments, Vacuum Systems, Washer,<br>Window Coverings, Dishwasher-Two, Garage Heater                                                 |
| Heating           | Forced Air-1, In Floor Heat System, Natural Gas                                                                                                                                                                                                                                                                       |
| Fireplace         | Yes                                                                                                                                                                                                                                                                                                                   |
| Fireplaces        | Mantel, Tile Surround, See Remarks                                                                                                                                                                                                                                                                                    |
| Stories           | 3                                                                                                                                                                                                                                                                                                                     |
| Has Basement      | Yes                                                                                                                                                                                                                                                                                                                   |