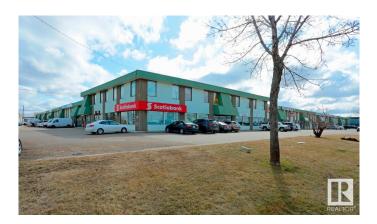

# \$0 - 6025a 86 Street, Edmonton

MLS® #E4420782

### \$0

0 Bedroom, 0.00 Bathroom, Office on 0.00 Acres

Davies Industrial West, Edmonton, AB

8,062 sq.ft.± available for sublease in an easily accessible south side location with exposure to Wagner Road and signage opportunities. Low operating costs make it suitable for sports/fitness facilities, classroom or group space, and collaborative office users.

## **Community Information**

| Address     | 6025a 86 Street        |
|-------------|------------------------|
| Area        | Edmonton               |
| Subdivision | Davies Industrial West |
| City        | Edmonton               |
| County      | ALBERTA                |
| Province    | AB                     |
| Postal Code | T6E 2X4                |
|             |                        |