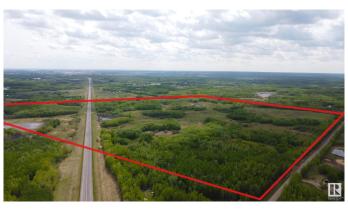

# \$749,000

0 Bedroom, 0.00 Bathroom, Rural on 145.78 Acres

None, Rural Strathcona County, AB

INCREDIBLE OPPORTUNITY! Beautiful, partially treed and rolling pasture land 23 minutes southeast of Sherwood Park, offered for sale for the first time outside of the family in many decades!! HWY 14 was expropriated out of this 161 acre guarter, leaving 145.78 on just 1 title. Approximately 13 acres is on the north side of the highway with an approach address of 20255 HWY 14. Approximately 132 acres is on the south side and is super private! An approach off the highway is 20256 HWY 14 & one on the west side is 51129 Range Road 203. Strathcona County will automatically permit the subdivision of this land into two larger parcels, either N-S or E-W, creating 2 parcels and titles, if applied for. BEAUTIFUL BUILDING SITES!! Pasture. horseback riding, privacy, hunting, recreation, quadding, ski-dooing, camping, home-steading, farming, ranching - THE CHOICE IS YOURS!! Great opportunity to subdivide and sell a piece off to recover some of your purchase price too ...

#### **Exterior**

Exterior Features Rolling Land, Treed Lot