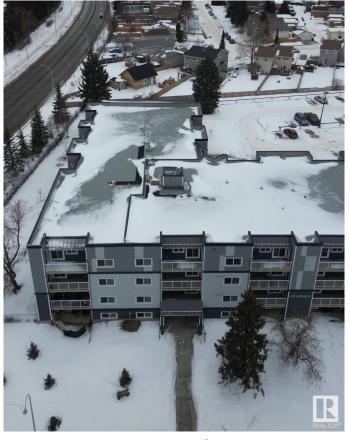

# \$174,900

2 Bedroom, 1.50 Bathroom, 945 sqft Condo / Townhouse on 0.00 Acres

La Perle, Edmonton, AB

Welcome to Erindale! This bright, west-facing 2-bedroom, 1.5-bath condo features in-suite laundry and boasts all the modern finishes you expect, like quartz countertops, vinyl plank flooring, and an electric fireplace. But this unit goes above and beyondâ€"thanks to a taller ceiling in the sunken living room, it feels even more spacious, open, and airy. Need extra storage? There's a handy storage room off the deck, plus a dedicated bike storage room. And if you're looking for more amenities, you'II find a fitness room and an energized parking stall, with additional stalls available for rent. Location is key, and this one's perfectâ€"just a short walk to the future LRT station, West Edmonton Mall, schools, and shopping. Plus, following a building fire in 2022, this entire project was rebuilt to exceed today's building standards. With everything done, all that's left to do is move in!

# **Community Information**

Address N/A

Area Edmonton
Subdivision La Perle
City Edmonton
County ALBERTA

Province AB

Postal Code T5J 3A7