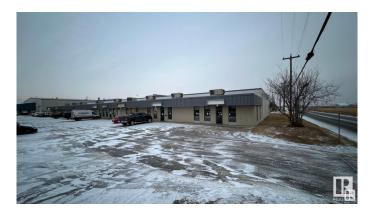

# \$0 - 9204 27 Avenue, Edmonton

MLS® #E4419181

## \$0

0 Bedroom, 0.00 Bathroom, Industrial on 0.00 Acres

Parsons Industrial, Edmonton, AB

2400 sf up to 6600 sf available immediately. Take advantage of being positioned in the desirable heart of South West Edmonton. The available spaces feature a practical mixture of showroom, office and warehouse spaces with grade loading and is zoned as Medium Industrial IM, allowing for a wide range of uses. HIGHLIGHTS Vacancy: 2400 SF -6600 SF high exposure bay with Well-maintained property with excellent visibility and signage ? Ample front and rear parking on site Large yard space The property allows for easy access to other major arterial roads with numerous amenities in the immediate area.