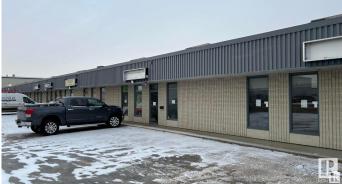

# \$0 - 9204 27 Avenue, Edmonton

MLS® #E4419181

## \$0

0 Bedroom, 0.00 Bathroom, Industrial on 0.00 Acres

Parsons Industrial, Edmonton, AB

2400 sf up to 6600 sf available immediately. Take advantage of being positioned in the desirable heart of South West Edmonton. The available spaces feature a practical mixture of showroom, office and warehouse spaces with grade loading and is zoned as Medium Industrial IM, allowing for a wide range of uses. HIGHLIGHTS Vacancy: 2400 SF -6600 SF high exposure bay with Well-maintained property with excellent visibility and signage ? Ample front and rear parking on site Large yard space The property allows for easy access to other major arterial roads with numerous amenities in the immediate area.