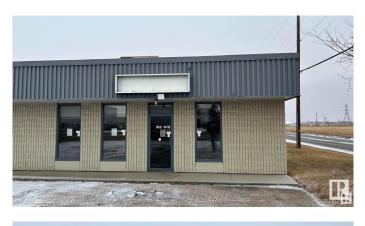

# \$0 - 9204 27 Avenue, Edmonton

MLS® #E4419181

## \$0

0 Bedroom, 0.00 Bathroom, Industrial on 0.00 Acres

Parsons Industrial, Edmonton, AB

2400 sf up to 6600 sf available immediately. Take advantage of being positioned in the desirable heart of South West Edmonton. The available spaces feature a practical mixture of showroom, office and warehouse spaces with grade loading and is zoned as Medium Industrial IM, allowing for a wide range of uses. HIGHLIGHTS Vacancy: 2400 SF -6600 SF high exposure bay with Well-maintained property with excellent visibility and signage ? Ample front and rear parking on site Large yard space The property allows for easy access to other major arterial roads with numerous amenities in the immediate area.