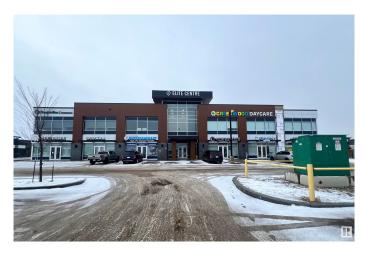

#### \$0

0 Bedroom, 0.00 Bathroom, Office on 0.00 Acres

Chappelle Area, Edmonton, AB

1746 SF of second floor space in one of most desirable areas of south west Edmonton. Very reasonably priced to support your business or to purchase as an investment property. The space backs on to Chappelle Way SW with lots windows for ample natural light and great exposure. Built in customer base with easy access to 41 Ave. SW and Anthony Henday Dr.