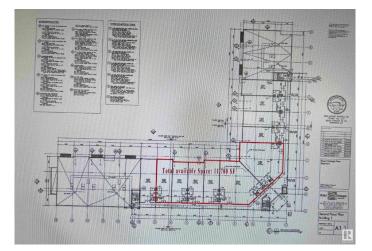

#### \$620,000

0 Bedroom, 0.00 Bathroom, Office on 0.00 Acres

Chaleureuse Business Park, Beaumont, AB

Bryant Heritage Plaza is a new highly visible development in south, next to A&W and NoFrills on 30th Ave and 50th Street Beaumont. The plaza is at the walking distance from two schools and fast paced developing community of Chaleureuse business Park. There are only a few units left on main and second floor available for lease or purchase. The immediate possession is available and can accommodate various sizes of businesses and offices. Please come forward with your business idea for success at this highly desired location.