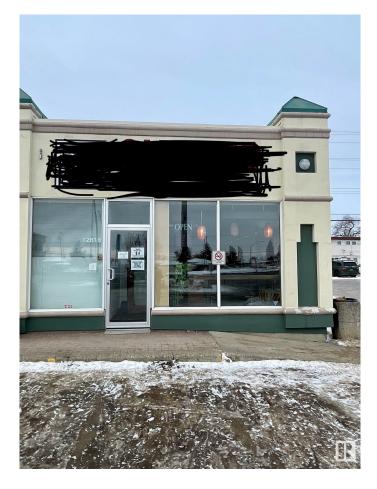

#### \$123,800

0 Bedroom, 0.00 Bathroom, Business on 0.00 Acres

Killarney, Edmonton, AB

This WELL known business located in a busy strip mall. High traffic area. Serving REMEN, BUBBLE TEA.... Business is pretty steady with lots of take out and on line orders. Simple menu and easy to operate. It has great potential to add more items and increase the sales. Don't miss it !!

### **Community Information**

| Address     | Na        |
|-------------|-----------|
| Area        | Edmonton  |
| Subdivision | Killarney |
| City        | Edmonton  |
| County      | ALBERTA   |
| Province    | AB        |
| Postal Code | T5E 2T2   |