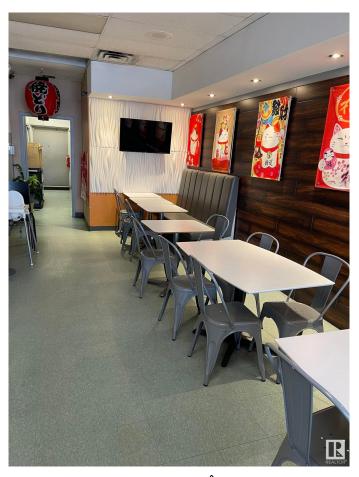

#### \$123,800

0 Bedroom, 0.00 Bathroom, Business on 0.00 Acres

Killarney, Edmonton, AB

This WELL known business located in a busy strip mall. High traffic area. Serving REMEN, BUBBLE TEA.... Business is pretty steady with lots of take out and on line orders. Simple menu and easy to operate. It has great potential to add more items and increase the sales. Don't miss it !!