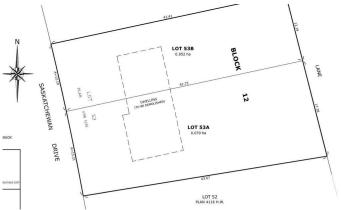

### \$825,000

0 Bedroom, 0.00 Bathroom, Single Family on 0.00 Acres

Windsor Park (Edmonton), Edmonton, AB

Fantastic RIVER VALLEY VIEW! Outstanding building site in the desired community of Windsor Park. This 50'x142' lot with full services, flat and ready for development. It is located just off the prestigious Saskatchewan Drive. Multiple Options for development – The 50' frontage allow subdividing for two homes or building your luxury dream home with 3rd-floor rooftop patio overlooking the Saskatchewan River. Steps away from the University of Alberta, University Hospital & Edmonton's River Valley.

#### **Essential Information**

MLS® # E4416788 Price \$825,000

Bathrooms 0.00 Acres 0.00

Type Single Family
Sub-Type Vacant Lot/Land

Status Active

# **Community Information**

Address 8323 Saskatchewan Drive

Area Edmonton

Subdivision Windsor Park (Edmonton)

City Edmonton
County ALBERTA

Province AB

Postal Code T6G 2A7