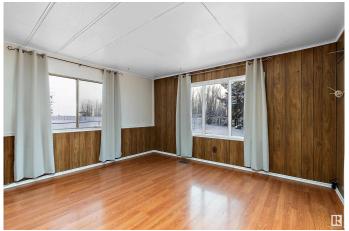

# \$159,900

2 Bedroom, 1.00 Bathroom, 914 sqft Rural on 0.51 Acres

St. Francis, Rural Leduc County, AB

Affordable and full of potential, this mobile home is situated on a spacious 0.51-acre lot, providing ample room for outdoor activities or future improvements. Move-in ready with opportunities to customize to your taste, the home features 2 bedrooms and 1 bathroom with direct access to the main bedroom. A handy insulated storage shed adds extra space for tools or equipment, as well as an out-building at the rear of the property. Low maintenance yard backed by aspen poplars. Conveniently located on pavement near Warburg and just 30 minutes from Leduc, Drayton Valley, and Stony Plain, this property is perfect as a quiet retreat, investment, or starter home.

## Interior

Heating Forced Air-1, Natural Gas

Stories 1

Has Basement Yes

Basement None, No Basement