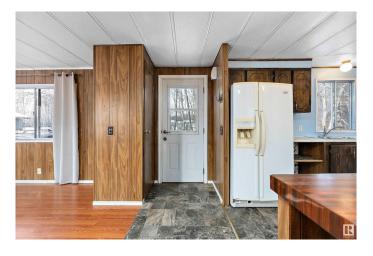

# \$159,900

2 Bedroom, 1.00 Bathroom, 914 sqft Rural on 0.51 Acres

St. Francis, Rural Leduc County, AB

Affordable and full of potential, this mobile home is situated on a spacious 0.51-acre lot, providing ample room for outdoor activities or future improvements. Move-in ready with opportunities to customize to your taste, the home features 2 bedrooms and 1 bathroom with direct access to the main bedroom. A handy insulated storage shed adds extra space for tools or equipment, as well as an out-building at the rear of the property. Low maintenance yard backed by aspen poplars. Conveniently located on pavement near Warburg and just 30 minutes from Leduc, Drayton Valley, and Stony Plain, this property is perfect as a quiet retreat, investment, or starter home.