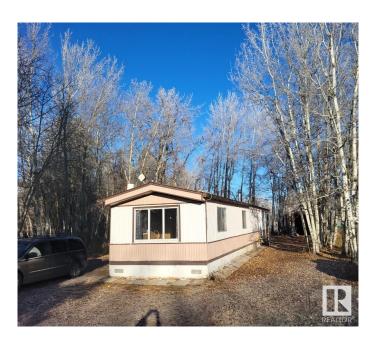

# \$159,900

2 Bedroom, 1.00 Bathroom, 914 sqft Rural on 0.51 Acres

St. Francis, Rural Leduc County, AB

Affordable and full of potential, this mobile home is situated on a spacious 0.51-acre lot, providing ample room for outdoor activities or future improvements. Move-in ready with opportunities to customize to your taste, the home features 2 bedrooms and 1 bathroom with direct access to the main bedroom. A handy insulated storage shed adds extra space for tools or equipment, as well as an out-building at the rear of the property. Low maintenance yard backed by aspen poplars. Conveniently located on pavement near Warburg and just 30 minutes from Leduc, Drayton Valley, and Stony Plain, this property is perfect as a quiet retreat, investment, or starter home.

#### **Essential Information**

MLS® # E4414499 Price \$159,900

Bedrooms 2

Bathrooms 1.00

Full Baths 1

Square Footage 914

Acres 0.51

Year Built 1978

Type Rural

Sub-Type Manufactured Home

Style Single Wide Mobile Home

Status Active

#### **Exterior**

Exterior Modular

Exterior Features Flat Site, Treed Lot

Construction Modular Foundation Block