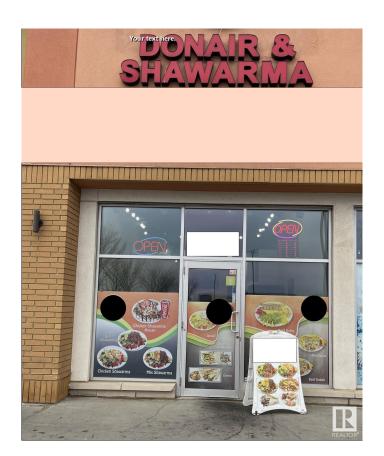

### \$325,000

0 Bedroom, 0.00 Bathroom, Business on 0.00 Acres

Place La Rue, Edmonton, AB

Well Established Donair & Shawarma Restaurant Located In A Very Busy Shopping Centre on the West Side Od Edmonton