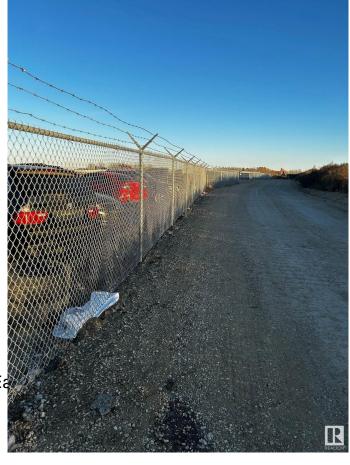

## \$0

0 Bedroom, 0.00 Bathroom, Land Commercial on 0.00 Acres

Winterburn Industrial Area East, Edmonton, AB

Improved 2-acre industrial lots available. Compacted gravel/concrete (300mm/63mm concrete crush base; 75mm/20mm crush gravel topping) and 6ft chain-link fence.