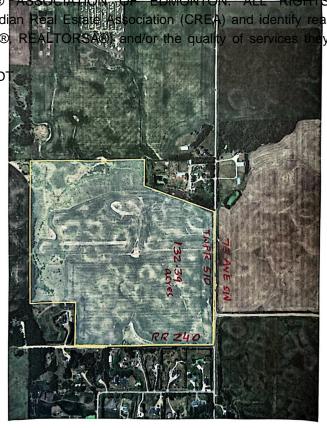

## \$3,958,461

0 Bedroom, 0.00 Bathroom, Rural on 132.39 Acres

None, Rural Leduc County, AB

132.39 acres, more or less, located on TWPR 510 Between RR 241 & 240 in Leduc County. It is extremely well located excellent piece of land just steps east of city of Beaumont, on SW Corner of TWPR 510 and RR 240. It is a great holding property for future developments situated only two minutes east of Beaumont's Colonial golf course and only five minutes to Eagle Rock Golf course on RR 234 & TWPR 510. Easy Access to city of Beaumont, City of Edmonton south side, South Edmonton shopping establishments, 15 minutes to Edmonton International Airport and Nisku and city of Leduc Industrial Business parks. It is Certainly a great investment for future developments.