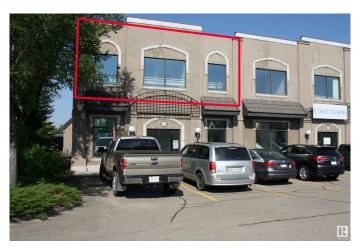

### \$0

0 Bedroom, 0.00 Bathroom, Office on 0.00 Acres

Roper Industrial, Edmonton, AB

Sublease. Tenant has existing lease until December 30, 2033. Beautifully appointed second floor office space. 1650 rentable area at \$2800/mo gross lease includes utilities. Subtenant responsible for telephone, cable/internet, tenant's insurance, business license and taxes, tenant improvements, janitorial. Two parking stalls included. Potential to also lease 750 sq ft of shop/warehouse with grade door at extra cost.

## **Exterior**

Exterior Other Construction Other