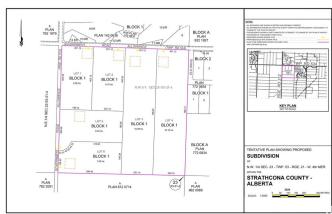

# **Community Information**

Address Rr 212 & Twp Rd 534

Area Rural Strathcona County

Subdivision None

City Rural Strathcona County

County ALBERTA

Province AB

Postal Code T8E 2C8

# **Additional Information**

Date Listed July 9th, 2024

Days on Market 343

Zoning Zone 80

DATA IS DEEMED RELIABLE BUT IS NOT GUARANTEED ACCURATE BY THE REALTORS® ASSOCIATION OF EDMONTON. COPYRIGHT 2025 BY THE REALTORS® ASSOCIATION OF EDMONTON. ALL RIGHTS RESERVED.Trademarks are owned or controlled by the Canadian Real Estate Association (CREA) and identify real estate professionals who are members of CREA (REALTOR®, REALTORS®) and/or the quality of services they provide (MLS®, Multiple Listing Service®)