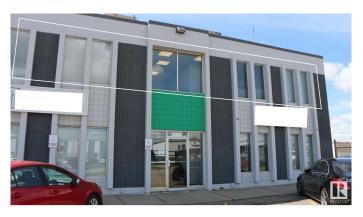

# **\$0 - 202 16813 113 Avenue, Edmonton**

MLS® #E4396075

### \$0

0 Bedroom, 0.00 Bathroom, Office on 0.00 Acres

West Sheffield Industrial, Edmonton, AB

Fully Furnished 2nd floor office for lease. Reception area plus 5 offices, large board room, Kitchen plus storage areas. Location is accessible from 170 street making it ideal location for a growing business. Plenty of parking.

# **Community Information**

Address 202 16813 113 Avenue

Area Edmonton

Subdivision West Sheffield Industrial

City Edmonton
County ALBERTA

Province AB

Postal Code T5M 2X2

## **Exterior**

Exterior Concrete

Construction Concrete