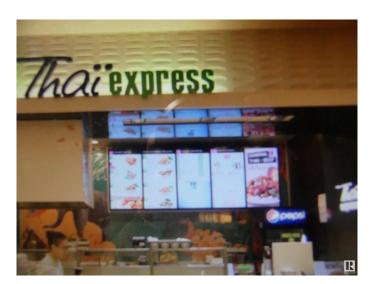

## \$398,800

0 Bedroom, 0.00 Bathroom, Business on 0.00 Acres

Summerlea, Edmonton, AB

Excellent franchise fast food in very busy shopping center in West Edmonton Mall. 10 year lease with 5 year option. About 5 years left on existing lease. Asking \$398,800.