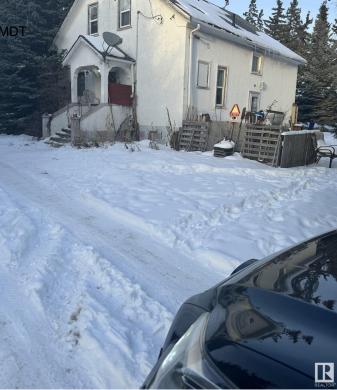

#### \$1,899,000

0 Bedroom, 0.00 Bathroom, Rural on 21.18 Acres

None, Rural Leduc County, AB

Five minutes from Edmonton International Airport, 21.18 Acres zoned Country Residential with great exposure of Airport Road. Presently generating \$4700 rental income from various residential units on the property, rented on month to month basis, plus a vacant heated shop (rented in past) also can generate another \$500/month, also a vacant Barn can be rented for horses etc, numerous possibilities of generating more rental income. Property being sold at "As-is" basis, Country residential land use zone allows potential development of this property into 7 separate Estate lots, some of them backing to a natural creek.