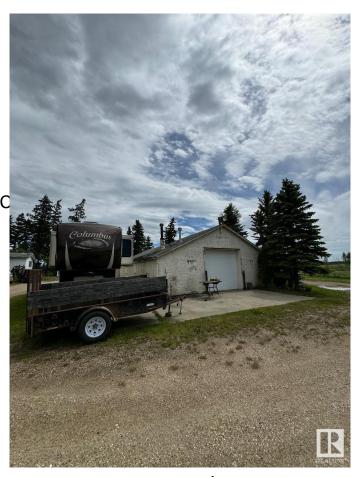

#### \$1,899,000

0 Bedroom, 0.00 Bathroom, Rural on 21.18 Acres

None, Rural Leduc County, AB

Five minutes from Edmonton International Airport, 21.18 Acres zoned Country Residential with great exposure of Airport Road. Presently generating \$4700 rental income from various residential units on the property, rented on month to month basis, plus a vacant heated shop (rented in past) also can generate another \$500/month, also a vacant Barn can be rented for horses etc, numerous possibilities of generating more rental income. Property being sold at "As-is" basis, Country residential land use zone allows potential development of this property into 7 separate Estate lots, some of them backing to a natural creek.