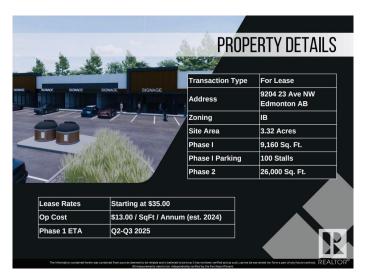

#### \$0

0 Bedroom, 0.00 Bathroom, Retail on 0.00 Acres

Parsons Industrial, Edmonton, AB

Welcome to District 23, Anchored by the renowned Starbucks Coffee, Daycare & Pizza this dynamic plaza offers a prime location, ensuring high foot traffic and visibility for businesses. With Starbucks as the cornerstone, District 23 invites a diverse mix of tenants to join this retail haven, catering to various businesses. Currently Phase 1 – only 3 units remaining, 1235 SQFT each plus offering ample space for your business. Embrace the opportunity to be part of this thriving retail landscape, where every storefront contributes to a vibrant tapestry of offerings. COMING Q1/2026

## **Community Information**

Address 9204 23 Avenue

Area Edmonton

Subdivision Parsons Industrial

City Edmonton
County ALBERTA

Province AB

Postal Code T6N 1H9

### **Additional Information**

Date Listed May 3rd, 2024

Days on Market 458

Zoning Zone 41

DATA IS DEEMED RELIABLE BUT IS NOT GUARANTEED ACCURATE BY THE REALTORS® ASSOCIATION OF EDMONTON. COPYRIGHT 2025 BY THE REALTORS® ASSOCIATION OF EDMONTON. ALL RIGHTS RESERVED. Trademarks are owned or controlled by the Canadian Real Estate Association (CREA) and identify real estate professionals who are members of CREA (REALTOR®, REALTORS®) and/or the quality of services they provide (MLS®, Multiple Listing Service®)