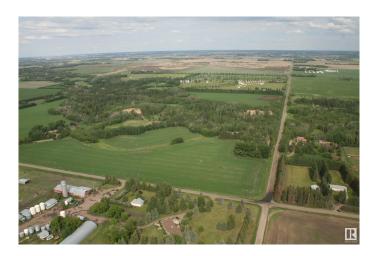

## \$3,900,000

0 Bedroom, 0.00 Bathroom, Single Family on 17.27 Acres

Glenridding Ravine, Edmonton, AB

17.27 Acres. Overlooking Edmonton's stunning Whitemud Creek to the east and Edmonton's future park to the north in prestigious Windermere neighbourhood. Potential stand alone medium density multifamily site. Within Edmonton's Glendridding Ravine Neighborhood Structure Plan. Minutes from the Anthony Henday Strategically located on the corner of 170 Street SW & 41 Avenue SW. \Legal Description: Plan 5395MC, Lot E. Future Potential Use: Potential Medium (or low) Residential/Stand Alone Multisite Present Zoning: Agricultural (AG) and Rural Residential (RR). Information herein and auxiliary information subject to becoming outdated in time, change, and/or deemed reliable but not guaranteed. Buyer to confirm information during their Due Diligence.

# **Essential Information**

MLS® # E4378304 Price \$3,900,000

Bathrooms 0.00 Acres 17.27

Type Single Family Sub-Type Vacant Lot/Land

Status Active

# **Community Information**

Address 16820 41 Avenue

Area Edmonton

Subdivision Glenridding Ravine

City Edmonton
County ALBERTA

Province AB

Postal Code T6W 1A6