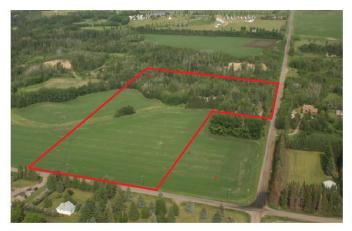

## \$3,900,000

0 Bedroom, 0.00 Bathroom, Single Family on 17.27 Acres

Glenridding Ravine, Edmonton, AB

17.27 Acres. Overlooking Edmonton's stunning Whitemud Creek to the east and Edmonton's future park to the north in prestigious Windermere neighbourhood. Potential stand alone medium density multifamily site. Within Edmonton's Glendridding Ravine Neighborhood Structure Plan. Minutes from the Anthony Henday Strategically located on the corner of 170 Street SW & 41 Avenue SW. \Legal Description: Plan 5395MC, Lot E. Future Potential Use: Potential Medium (or low) Residential/Stand Alone Multisite Present Zoning: Agricultural (AG) and Rural Residential (RR). Information herein and auxiliary information subject to becoming outdated in time, change, and/or deemed reliable but not guaranteed. Buyer to confirm information during their Due Diligence.

# **Essential Information**

MLS® # E4378304 Price \$3,900,000

Bathrooms 0.00 Acres 17.27

Type Single Family Sub-Type Vacant Lot/Land

Status Active

# **Community Information**

Address 16820 41 Avenue

Area Edmonton

Subdivision Glenridding Ravine

City Edmonton
County ALBERTA

Province AB

Postal Code T6W 1A6