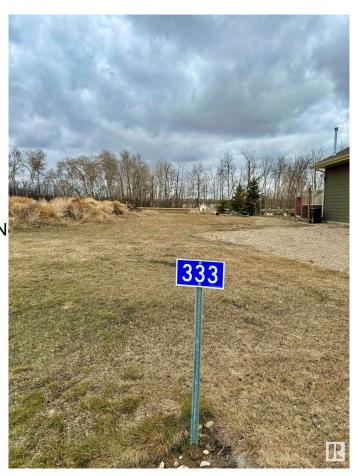

# \$87,987 - 333 Lakeview Avenue, Rural Camrose County

MLS® #E4375914

## **Community Information**

333 Lakeview Avenue Address

| Area        | Rural Camrose County |
|-------------|----------------------|
| Subdivision | Pelican View Estates |
| City        | Rural Camrose County |
| County      | ALBERTA              |
| Province    | AB                   |
| Postal Code | T0B 0H3              |

## Exterior

Exterior FeaturesCul-De-Sac, Flat Site, Golf NLot Description20.4m x 47m