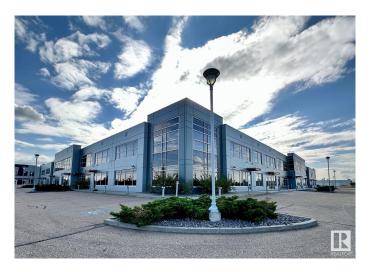

#### \$0

0 Bedroom, 0.00 Bathroom, Office on 0.00 Acres

Leduc Industrial Park, Leduc, AB

UNDER NEW OWNERSHIP. Construction - Tilt Up Concrete. Excellent curb appeal and campus style office amenities. Ability to customize interior-build out to suit operator needs. New ownership with plans in place to complete \$3M+ in site work. Strategically located fronting Airport Road, the two properties are situated just east of the QEII providing direct global freight and passenger reach via the Edmonton International Airport ("EIA―), highway systems and rail infrastructure. Building A: 796 sq.ft. to 15,452 sq.ft.± of office build out

### **Essential Information**

MLS® # E4370972

Bathrooms 0.00
Acres 0.00
Year Built 2007
Type Office
Status Active

### **Exterior**

Exterior Concrete
Construction Concrete