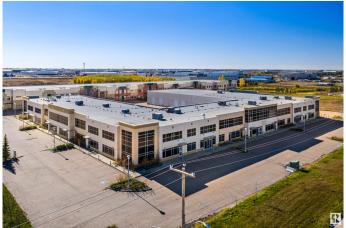

#### \$0

0 Bedroom, 0.00 Bathroom, Office on 0.00 Acres

Leduc Industrial Park, Leduc, AB

UNDER NEW OWNERSHIP. Construction - Tilt Up Concrete. Excellent curb appeal and campus style office amenities. Ability to customize interior-build out to suit operator needs. New ownership with plans in place to complete \$3M+ in site work. Strategically located fronting Airport Road, the two properties are situated just east of the QEII providing direct global freight and passenger reach via the Edmonton International Airport ("EIA―), highway systems and rail infrastructure. Building A: 796 sq.ft. to 15,452 sq.ft.± of office build out

### **Essential Information**

MLS® # E4370972

Bathrooms 0.00
Acres 0.00
Year Built 2007
Type Office
Status Active

### **Exterior**

Exterior Concrete
Construction Concrete