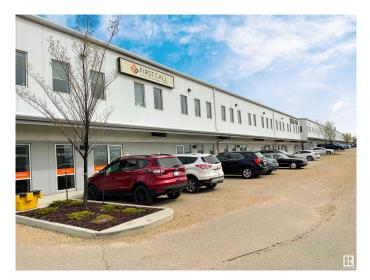

# \$855,000 - 530 280 Portage Close, Sherwood Park

MLS® #E4314383

### \$855,000

0 Bedroom, 0.00 Bathroom, Office on 0.00 Acres

Buckingham Business Park, Sherwood Park, AB

3,175 sq.ft office/warehouse space. Storage yard space avaiable for lease. Grade level loading door 12'x14'. 2 stage sump. Minimum 20' clear ceiling height, 30' ceiling height at the peak.

## **Community Information**

| Address     | 530 280 Portage Close    |
|-------------|--------------------------|
| Area        | Sherwood Park            |
| Subdivision | Buckingham Business Park |
| City        | Sherwood Park            |
| County      | ALBERTA                  |
| Province    | AB                       |
| Postal Code | T8H 2R6                  |