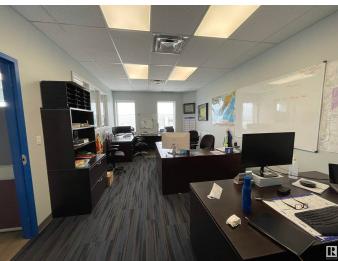

### \$855,000

0 Bedroom, 0.00 Bathroom, Office on 0.00 Acres

Buckingham Business Park, Sherwood Park, AB

3,175 sq.ft office/warehouse space. Storage yard space avaiable for lease. Grade level loading door 12'x14'. 2 stage sump. Minimum 20' clear ceiling height, 30' ceiling height at the peak.