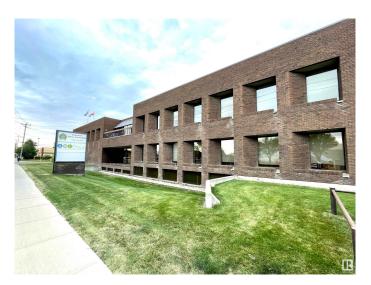

# \$0 - 14220 112 Avenue, Edmonton

MLS® #E4314132

#### \$0

0 Bedroom, 0.00 Bathroom, Office on 0.00 Acres

Huff Bremner Estate Industrial, Edmonton, AB

 $\hat{a} \in \hat{c}$  2 spaces available - 1,113 sq.ft. or 2,066 sq.ft.  $\hat{a} \in \hat{c}$  Tenants have access to common area lounge, auditorium and 4 secure levels of parking  $\hat{a} \in \hat{c}$  Lower Level is open concept available immediately  $\hat{a} \in \hat{c}$  Second floor is currently shell space ready for interior improvements  $\hat{a} \in \hat{c}$  High level of security  $\hat{a} \in \hat{c}$ Recently upgraded elevator  $\hat{a} \in \hat{c}$  Quick access to Yellowhead Trail, Stony Plain Road and St.Albert Trail  $\hat{a} \in \hat{c}$  Parking ratio is approximately 5 stalls per 1,000 sq.ft.